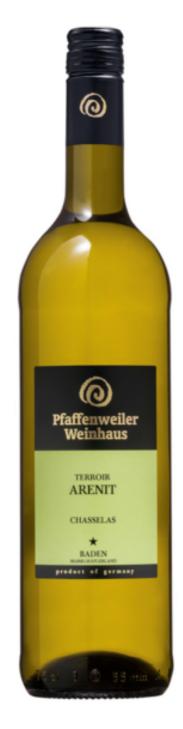

#### Arenit Chasselas

# Arenit Chasselas dry 2023

## **Facts**

**Grape Variety** Chasselas

Terroir Arenit is a chalky stone

Appellation Baden

Vinifikation ripe and healthy grapes, sponaneous fermentation

| Alcoh  | ol Residua | d Sugar Acidity |  |
|--------|------------|-----------------|--|
| 12.5 % |            | g/l 4.6 g/l     |  |