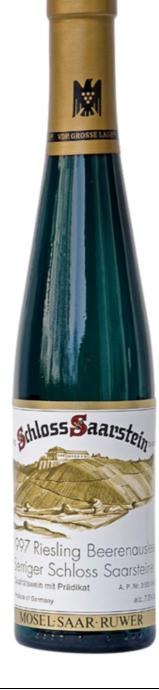

## Schloss Saarsteiner Riesling Beerenauslese LGC sweet 1997

## **Producer**

Schloss Saarstein is located on a steep slope hill of grey slate, surrounded by the 11 hectares vineyard sites, overlooking the Saar River. The estate owner Christian Ebert takes care of cellar and vineyard all by himself. His wines take profit from the cool microclimate on the Saar and sustainable farming methods.

## **Facts**

Grape Variety Riesling

Terroir Serriger Schloss Saarsteiner, blue slate soil, south exposure,

1943 old vines

Appellation Saar

Vinifikation selective hand picking, vertical shoot positioned trellis