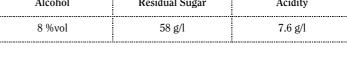

standards by using modern cellar techniques

| Alcohol | Residual S | ugar Acidity |
|---------|------------|--------------|
| 8 %vol  | 58 g/l     | 7.6 g/l      |

Art.No. CG16-22